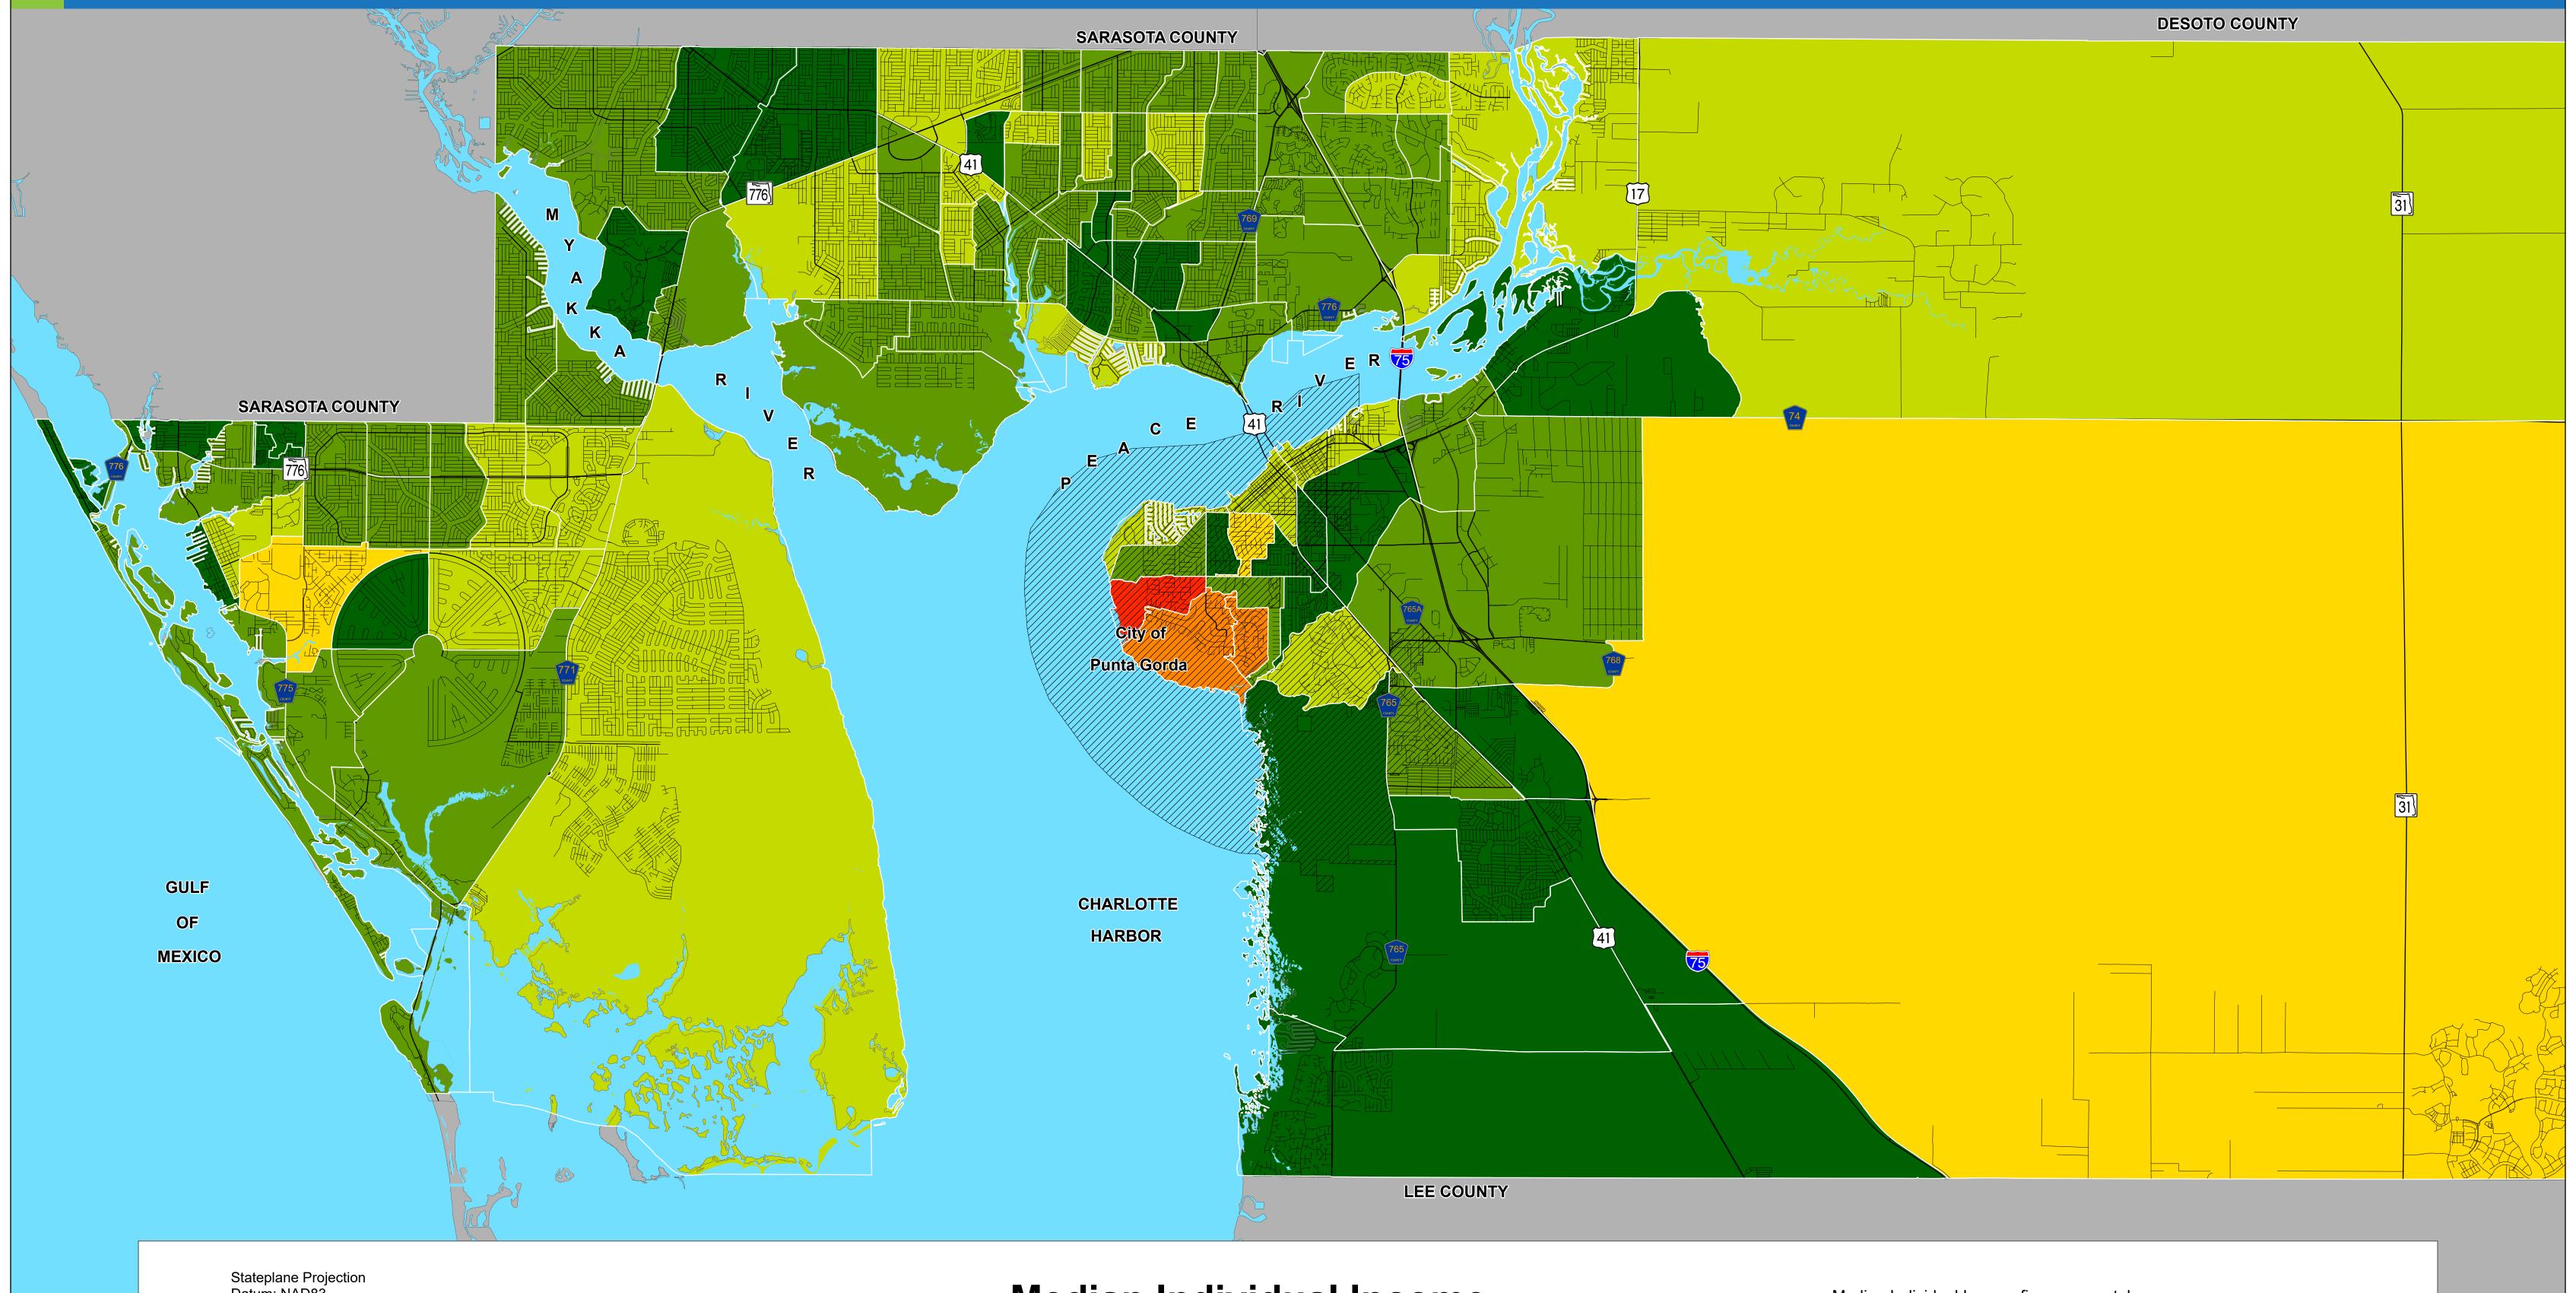

## **Median Individual Income**

Less than \$20,000 \$30,001 - \$40,000 \$50,001 - 60,000 \$20,001 - \$30,000 \$40,001 - \$50,000 \$60,001 - \$81,333

Median Individual Income figures were taken from U.S. Census reports B20001 and B20002, and are the result of information that was asked of the population over a five-year period, from 2006-2010.

Bracketed income information was calculated by grouping the appropriate income averages from the "Total" field in report B20002