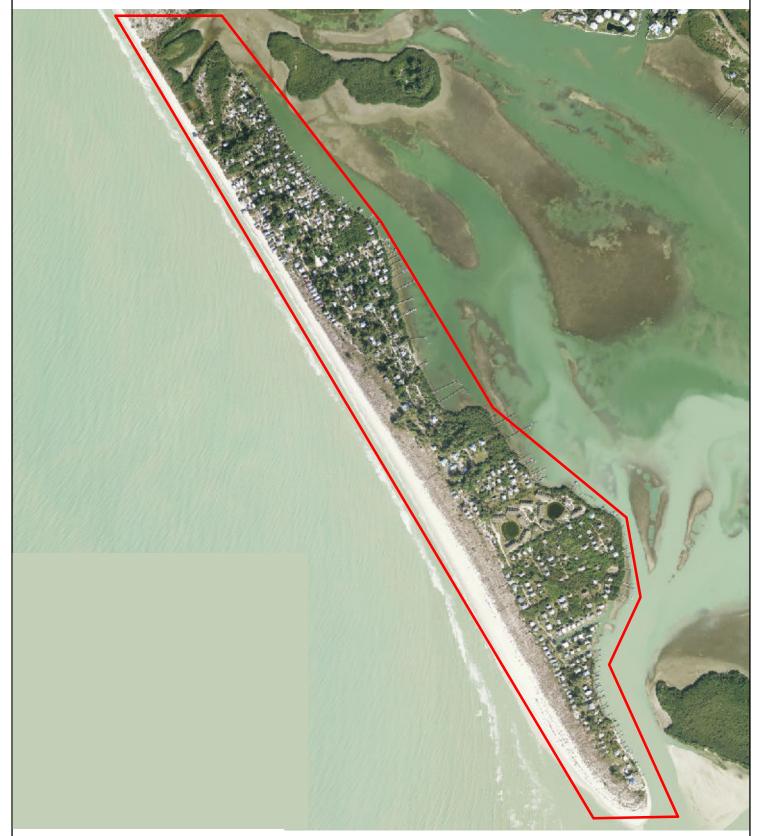

## Little Gasparilla Island Community Plan Aerial Map

## 15,16,21,22,27/42/20 West County

This map is a representation of compiled public information. It is believed to be an accurate and true depiction for the stated purpose, but Charlotte County and its employees make no guaranties, implied or otherwise, to the accuracy, or completeness. We therefore do not accept any responsibilities as to its use. This is not a survey or is it to be used for design. Reflected Dimensions are for Informational purposes only and may have been rounded to the nearest tenth. For precise dimensions, please refer to recorded plats and related documents. Created By: Land Information—D. Vance Date Saved: 9/12/2013 8:33:11 AM