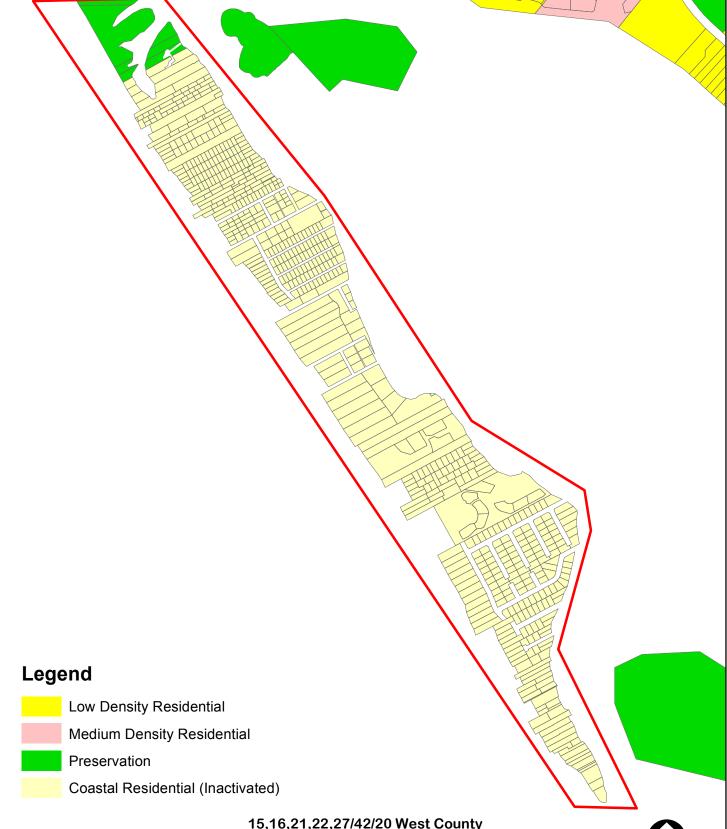

## Little Gasparilla Island Community Plan FLU map

15,16,21,22,27/42/20 West County

This map is a representation of compiled public information. It is believed to be an accurate and true depiction for the stated purpose, but Charlotte County and its employees make no guaranties, implied or otherwise, to the accuracy, or completeness. We therefore do not accept any responsibilities as to its use. This is not a survey or is it to be used for design. Reflected Dimensions are for Informational purposes only and may have been rounded to the nearest tenth. For precise dimensions, please refer to recorded plats and related documents. Created By: Land Information--D. Vance Date Saved: 9/12/2013 8:31:42 AM