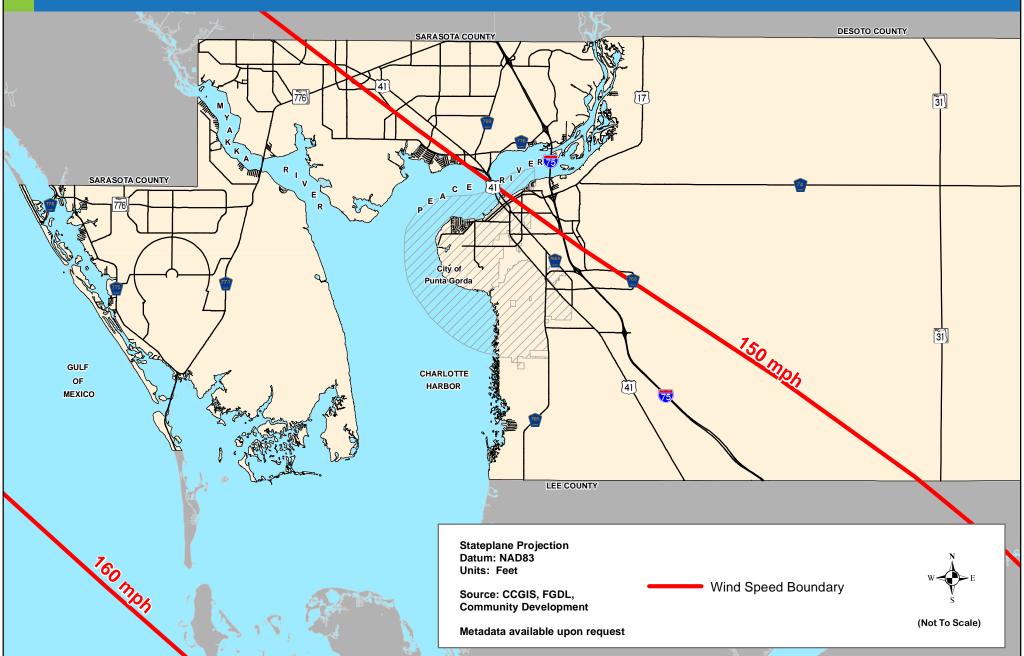

Risk Category I - Buildings and Structures

Risk Category II - Buildings and Structures

Risk Category III - Buildings and Structures

Risk Category IV - Buildings and Structures

This map is a representation of compiled public information. It is believed to be an accurate and true depiction for the stated purpose, but Charlotte County and its employees make no guaranties, implied or otherwise, to the accuracy, or completeness. We therefore do not accept any responsibilities as to its use. This is not a survey or is it to be used for design. Reflected Dimensions are for informational purposes only and may have been rounded to the nearest tenth. Proceeding the process of th