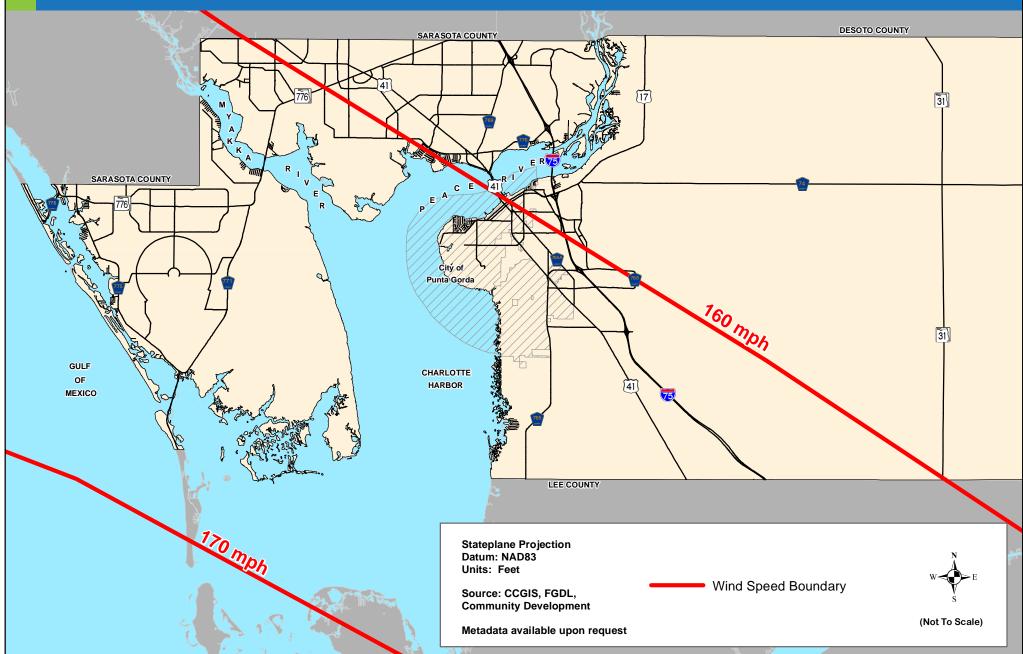

Risk Category I - Buildings and Structures

Risk Category II - Buildings and Structures

Risk Category III - Buildings and Structures

Risk Category IV - Buildings and Structures

This map is a representation of compiled public information. It is believed to be an accurate and true depiction for the stated purpose, but Charlotte County and its employees make no guaranties, implied or otherwise, to the accuracy, or completeness. We therefore do not accept any responsibilities as to its use. This is not a survey or is it to be used for design. Reflected Dimensions are for informational purposes only and may have been rounded to the nearest tenth. Proceeding the process of th