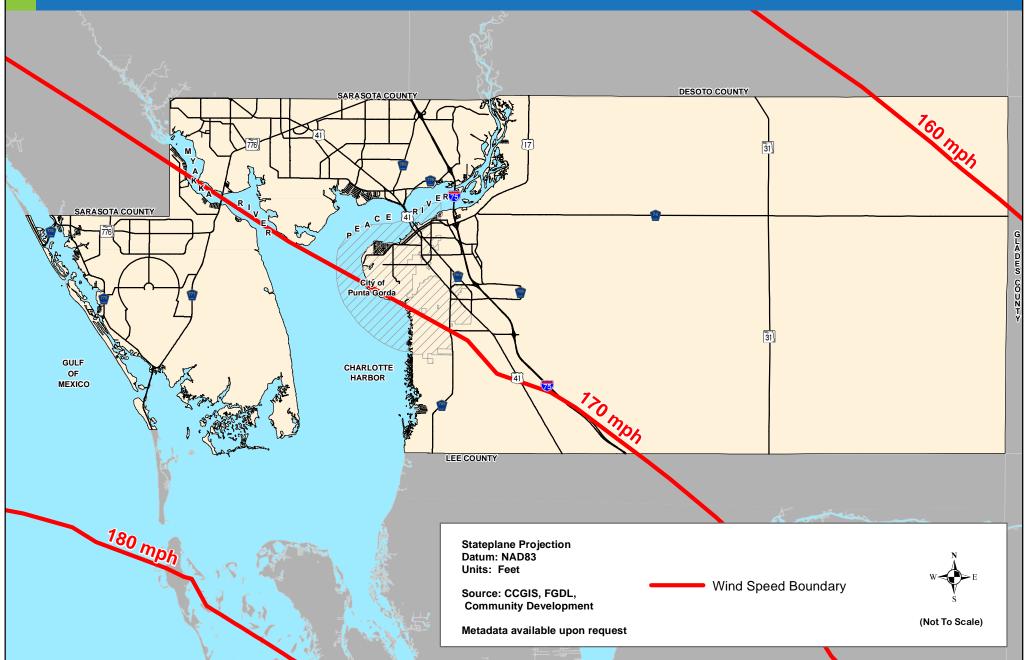

Risk Category I - Buildings and Structures

Risk Category II - Buildings and Structures

Risk Category III - Buildings and Structures

Risk Category IV - Buildings and Structures

This map is a representation of compiled public information. It is believed to be an accurate and true depiction for the stated purpose, but Charlotte County and its employees make no guaranties, implied or otherwise, to the accuracy, or completeness. We therefore do not accept any responsibilities as to its use. This is not a survey or is it to be used for design. Reflected Dimensions are for informational purposes only and may have been rounded to the nearest tenth. Proceeding the process of th