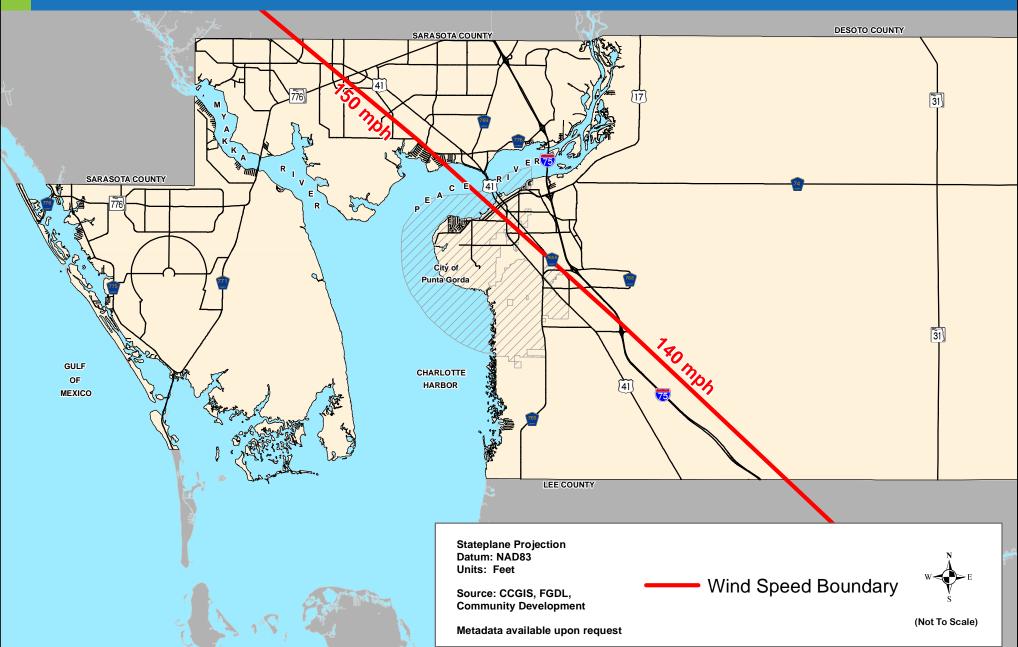

Risk Category I - Buildings and Structures

Risk Category II - Buildings and Structures

Risk Category III - Buildings and Structures

Risk Category IV - Buildings and Structures

This map is a representation of compiled public information. It is believed to be an accurate and true depiction for the stated purpose, but Charlotte County and its employees make no guaranties, implied or otherwise, to the accuracy, or completeness. We therefore do not accept any responsibilities as to its use. This is not a survey or is it to be used for design. Reflected Dimensions are for informational purposes only and may have been rounded to the nearest tenth. Proceeding the process of th