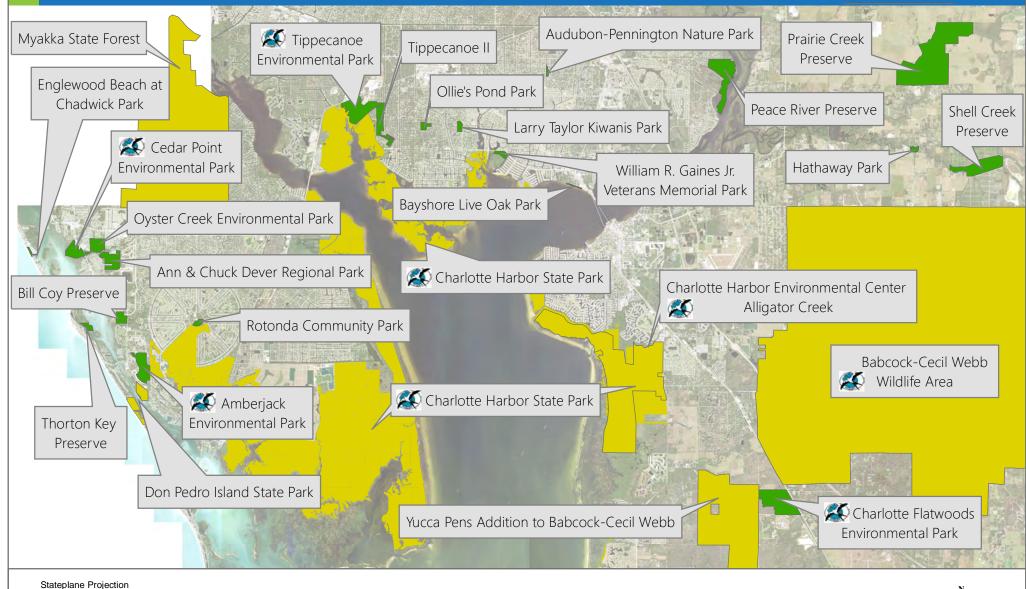

## **CHARLOTTE COUNTY**

**Birding Locations** 

Datum: NAD83 Units: Feet

Source: Community Development

Metadata available upon request

State Conservation Lands

This map is a representation of compiled public information. It is believed to be an accurate and true depiction for the stated purpose, but Charlotte County and its employees make no guaranties, implied or otherwise, to the accuracy, or completeness. We therefore do not accept any responsibilities as to its use. This is not a survey or is it to be used for design. Reflected Dimensions are for informational purposes only and related documents.

County Conservation Lands

Updated: 3/9/2022 10:05:27 AM by: Parks & Natural Resources M:\Departments\Natural\_Resources\Departmental Maps\Website Maps\_Outreach Maps\Birding\_Overview\_NEW.mxd