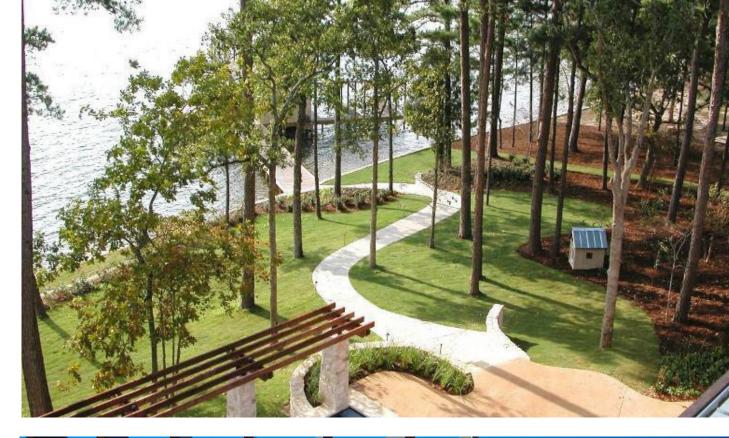

### NORTHERN PORTION OF SITE TO REMAIN IN NATURAL STATE AND HAVE NO ACCESS POINTS SECONDARY ENTRANCE PLAZA WITH SEATING, WATER EXPANDED -FOUNTAINS, AND SIGNAGE ROADWAY ENDS. LOT PROVIDED FOR NORTH PARK AMENITIES WITH **FUTURE ROPES** SIGNAGE **COURSE ALONG** EXISTING PARKING AND PULL -**VEGETATION** OUT AREAS NEXT TO EXPANDED ROADWAY CONNECTION TO MILE LONG TRAIL WITH SHADED SEATING SECONDARY OVERLOOK/ BOARDWALK AREA 10' WIDE HARD SURFACE MULTI-**PURPOSE TRAIL** AT 1.25 MILE LOOP OVERLOOK/ **BOARDWALK AREA** WITH ROCKING CHAIRS, BENCHES, AND SHADE STRUCTURE OPEN LAWN FOR PICNICS, FIELD **GAMES, AND ACTIVITIES** FISHING PIER/BOARDWALK PARKING SPOTS AND TERTIARY ENTRANCE FOR PEDESTRIANS AND CYCLISTS. ROUNDABOUT FOR KAYAK/ EXISTING VEGETATION BUFFER TO REMAIN PADDLE BOARD DROP OFF STEEN SOFT SCAPE NATURE TRAIL WITH OVERLOOKS WITH SEATING SMALL PLAYCROUND AREA WITH NATURE PLAY ELEMENTS VEGETATION A WETLANDS TO ENTRANCE TO PRIMARY CIRCULATION VIEWS INTO PARK, PAVER ENTRANCE INTO RESTROOM/ PARKING AREA PRIMARY ENTRANCE TO MYAKKA RIVER PARK TIRTIARY ENTRANCE WITH PARK USERS OVERLOOK SEATING AREA WITH SIGNAGE PULL OFF/PARKING AREA PROVIDED ALONG ROADWAY EXISTING VEGETATION / BUFFER TO REMAIN

### MYAKKA RIVER PARK PHASE 1 SITE DESIGN