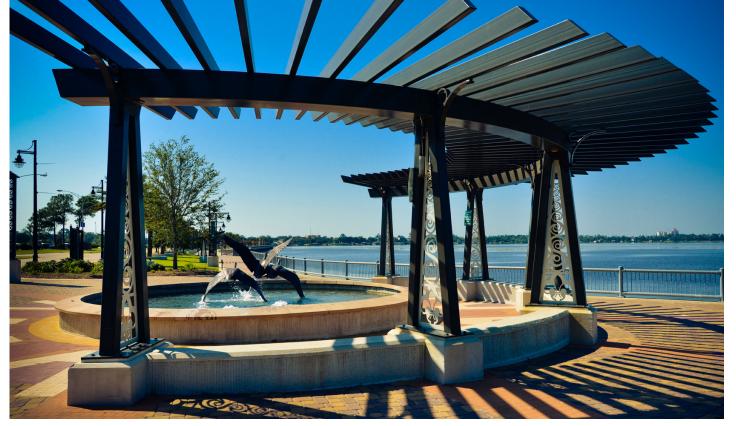

### NORTHERN PORTION OF SITE TO REMAIN IN NATURAL STATE AND HAVE NO ACCESS POINTS SECONDARY ENTRANCE PLAZA WITH SEATING, WATER EXPANDED -FOUNTAINS, AND SIGNAGE ROADWAY ENDS. LOT PROVIDED FOR NORTH PARK AMENITIES WITH **FUTURE ROPES** SIGNAGE **COURSE ALONG** EXISTING PARKING AND PULL -**VEGETATION** OUT AREAS NEXT TO EXPANDED ROADWAY CONNECTION TO MILE LONG TRAIL WITH SHADED SEATING SECONDARY OVERLOOK/ BOARDWALK AREA 10' WIDE HARD SURFACE MULTI-**PURPOSE TRAIL** AT 1.25 MILE LOOP OVERLOOK/ **BOARDWALK AREA** WITH ROCKING CHAIRS, BENCHES, AND SHADE STRUCTURE OPEN LAWN FOR PICNICS, FIELD **GAMES, AND ACTIVITIES** FISHING PIER/BOARDWALK PARKING SPOTS AND TERTIARY ENTRANCE FOR PEDESTRIANS AND CYCLISTS. ROUNDABOUT FOR KAYAK/ EXISTING VEGETATION BUFFER TO REMAIN PADDLE BOARD DROP OFF STEEN SOFT SCAPE NATURE TRAIL WITH OVERLOOKS WITH SEATING SMALL PLAYCROUND AREA WITH NATURE PLAY ELEMENTS VEGETATION A WETLANDS TO ENTRANCE TO PRIMARY CIRCULATION VIEWS INTO PARK, PAVER ENTRANCE INTO RESTROOM/ PARKING AREA PRIMARY ENTRANCE TO MYAKKA RIVER PARK TIRTIARY ENTRANCE WITH PARK USERS OVERLOOK SEATING AREA WITH SIGNAGE PULL OFF/PARKING AREA PROVIDED ALONG ROADWAY EXISTING VEGETATION / BUFFER TO REMAIN

### MYAKKA RIVER PARK SITE DESIGN