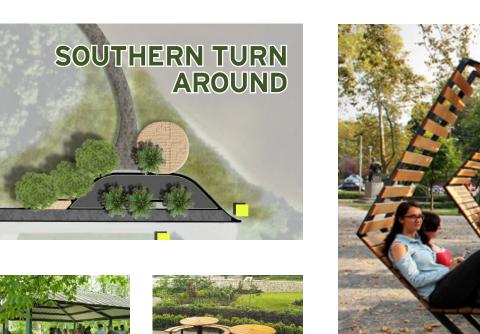

### NORTHERN PORTION OF SITE TO REMAIN IN NATURAL STATE AND HAVE NO ACCESS POINTS SECONDARY ENTRANCE PLAZA WITH SEATING, WATER EXPANDED -FOUNTAINS, AND SIGNAGE ROADWAY ENDS. LOT PROVIDED FOR NORTH PARK AMENITIES WITH **FUTURE ROPES** SIGNAGE **COURSE ALONG** EXISTING PARKING AND PULL -**VEGETATION** OUT AREAS NEXT TO EXPANDED ROADWAY CONNECTION TO MILE LONG TRAIL WITH SHADED SEATING SECONDARY OVERLOOK/ BOARDWALK AREA 10' WIDE HARD SURFACE MULTI-**PURPOSE TRAIL** AT 1.25 MILE LOOP OVERLOOK/ **BOARDWALK AREA** WITH ROCKING CHAIRS, BENCHES, AND SHADE STRUCTURE OPEN LAWN FOR PICNICS, FIELD **GAMES, AND ACTIVITIES** FISHING PIER/BOARDWALK PARKING SPOTS AND TERTIARY ENTRANCE FOR PEDESTRIANS AND CYCLISTS. ROUNDABOUT FOR KAYAK/ EXISTING VEGETATION BUFFER TO REMAIN PADDLE BOARD DROP OFF STEEN SOFT SCAPE NATURE TRAIL WITH OVERLOOKS WITH SEATING SMALL PLAYCROUND AREA WITH NATURE PLAY ELEMENTS VEGETATION A WETLANDS TO ENTRANCE TO PRIMARY CIRCULATION VIEWS INTO PARK, PAVER ENTRANCE INTO RESTROOM/ PARKING AREA PRIMARY ENTRANCE TO MYAKKA RIVER PARK TIRTIARY ENTRANCE WITH PARK USERS OVERLOOK SEATING AREA WITH SIGNAGE PULL OFF/PARKING AREA PROVIDED ALONG ROADWAY EXISTING VEGETATION / BUFFER TO REMAIN

# NORTHERN TURN AROUND + ROPES COURSE

MYAKKA RIVER PARK SITE DESIGN