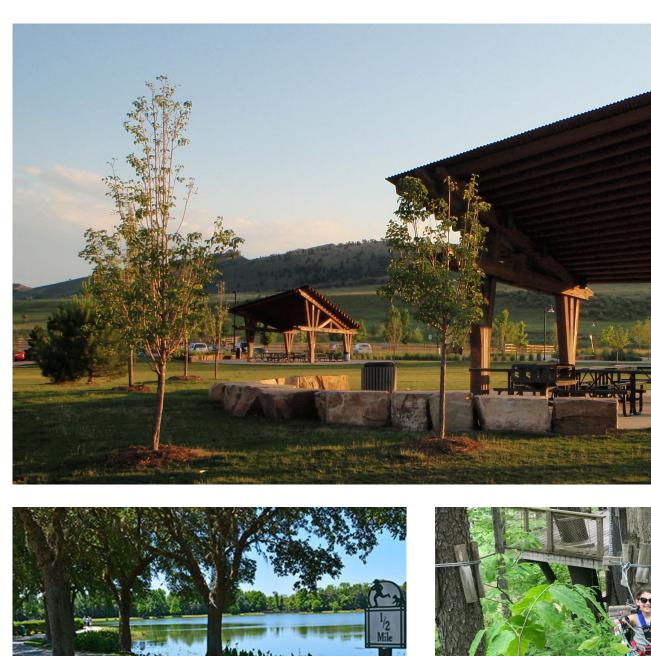

### NORTHERN PORTION OF SITE TO REMAIN IN NATURAL STATE AND HAVE NO ACCESS POINTS SECONDARY ENTRANCE PLAZA WITH SEATING, WATER EXPANDED -FOUNTAINS, AND SIGNAGE ROADWAY ENDS. LOT PROVIDED FOR NORTH PARK AMENITIES WITH **FUTURE ROPES** SIGNAGE **COURSE ALONG** EXISTING PARKING AND PULL -**VEGETATION** OUT AREAS NEXT TO EXPANDED ROADWAY CONNECTION TO MILE LONG TRAIL WITH SHADED SEATING SECONDARY OVERLOOK/ BOARDWALK AREA 10' WIDE HARD SURFACE MULTI-**PURPOSE TRAIL** AT 1.25 MILE LOOP OVERLOOK/ **BOARDWALK AREA** WITH ROCKING CHAIRS, BENCHES, AND SHADE STRUCTURE OPEN LAWN FOR PICNICS, FIELD **GAMES, AND ACTIVITIES** FISHING PIER/BOARDWALK PARKING SPOTS AND TERTIARY ENTRANCE FOR PEDESTRIANS AND CYCLISTS. ROUNDABOUT FOR KAYAK/ EXISTING VEGETATION BUFFER TO REMAIN PADDLE BOARD DROP OFF STEEN SOFT SCAPE NATURE TRAIL WITH OVERLOOKS WITH SEATING SMALL PLAYCROUND AREA WITH NATURE PLAY ELEMENTS VEGETATION A WETLANDS TO ENTRANCE TO PRIMARY CIRCULATION VIEWS INTO PARK, PAVER ENTRANCE INTO RESTROOM/ PARKING AREA PRIMARY ENTRANCE TO MYAKKA RIVER PARK TIRTIARY ENTRANCE WITH PARK USERS OVERLOOK SEATING AREA WITH SIGNAGE PULL OFF/PARKING AREA PROVIDED ALONG ROADWAY EXISTING VEGETATION / BUFFER TO REMAIN