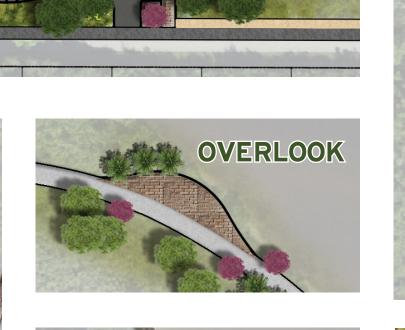

### NORTHERN PORTION OF SITE TO REMAIN IN NATURAL STATE AND HAVE NO ACCESS POINTS SECONDARY ENTRANCE PLAZA WITH SEATING, WATER EXPANDED -FOUNTAINS, AND SIGNAGE ROADWAY ENDS. LOT PROVIDED FOR NORTH PARK AMENITIES WITH **FUTURE ROPES** SIGNAGE **COURSE ALONG** EXISTING PARKING AND PULL -**VEGETATION** OUT AREAS NEXT TO EXPANDED ROADWAY CONNECTION TO MILE LONG TRAIL WITH SHADED SEATING SECONDARY OVERLOOK/ BOARDWALK AREA 10' WIDE HARD SURFACE MULTI-**PURPOSE TRAIL** AT 1.25 MILE LOOP OVERLOOK/ **BOARDWALK AREA** WITH ROCKING CHAIRS, BENCHES, AND SHADE STRUCTURE OPEN LAWN FOR PICNICS, FIELD **GAMES, AND ACTIVITIES** FISHING PIER/BOARDWALK PARKING SPOTS AND TERTIARY ENTRANCE FOR PEDESTRIANS AND CYCLISTS. ROUNDABOUT FOR KAYAK/ EXISTING VEGETATION BUFFER TO REMAIN PADDLE BOARD DROP OFF STEEN SOFT SCAPE NATURE TRAIL WITH OVERLOOKS WITH SEATING SMALL PLAYCROUND AREA WITH NATURE PLAY ELEMENTS VEGETATION A WETLANDS TO ENTRANCE TO PRIMARY CIRCULATION VIEWS INTO PARK, PAVER ENTRANCE INTO RESTROOM/ PARKING AREA PRIMARY ENTRANCE TO MYAKKA RIVER PARK TIRTIARY ENTRANCE WITH PARK USERS OVERLOOK SEATING AREA WITH SIGNAGE PULL OFF/PARKING AREA PROVIDED ALONG ROADWAY EXISTING VEGETATION / BUFFER TO REMAIN