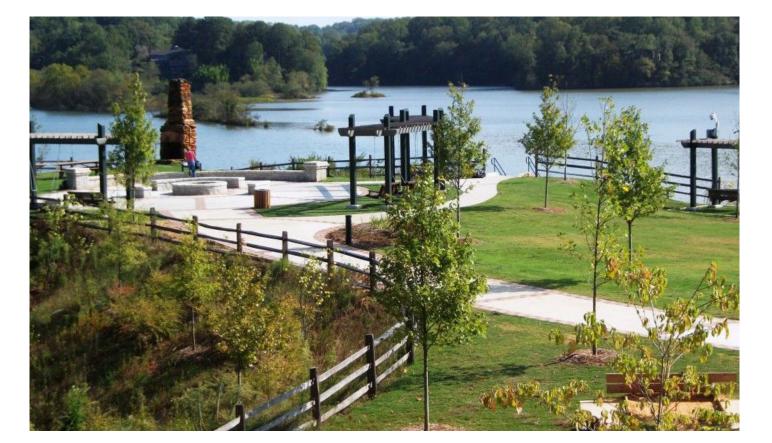

### NORTHERN PORTION OF SITE TO REMAIN IN NATURAL STATE AND HAVE NO ACCESS POINTS SECONDARY ENTRANCE PLAZA WITH SEATING, WATER EXPANDED -FOUNTAINS, AND SIGNAGE ROADWAY ENDS. LOT PROVIDED FOR NORTH PARK AMENITIES WITH **FUTURE ROPES** SIGNAGE **COURSE ALONG** EXISTING PARKING AND PULL -**VEGETATION** OUT AREAS NEXT TO EXPANDED ROADWAY CONNECTION TO MILE LONG TRAIL WITH SHADED SEATING SECONDARY OVERLOOK/ BOARDWALK AREA 10' WIDE HARD SURFACE MULTI-**PURPOSE TRAIL** AT 1.25 MILE LOOP OVERLOOK/ **BOARDWALK AREA** WITH ROCKING CHAIRS, BENCHES, AND SHADE STRUCTURE OPEN LAWN FOR PICNICS, FIELD **GAMES, AND ACTIVITIES** FISHING PIER/BOARDWALK PARKING SPOTS AND TERTIARY ENTRANCE FOR PEDESTRIANS AND CYCLISTS. ROUNDABOUT FOR KAYAK/ EXISTING VEGETATION BUFFER TO REMAIN PADDLE BOARD DROP OFF STEEN SOFT SCAPE NATURE TRAIL WITH OVERLOOKS WITH SEATING SMALL PLAYCROUND AREA WITH NATURE PLAY ELEMENTS VEGETATION A WETLANDS TO ENTRANCE TO PRIMARY CIRCULATION VIEWS INTO PARK, PAVER ENTRANCE INTO RESTROOM/ PARKING AREA PRIMARY ENTRANCE TO MYAKKA RIVER PARK TIRTIARY ENTRANCE WITH PARK USERS OVERLOOK SEATING AREA WITH SIGNAGE PULL OFF/PARKING AREA PROVIDED ALONG ROADWAY EXISTING VEGETATION / BUFFER TO REMAIN

### MYAKKA RIVER PARK SITE DESIGN