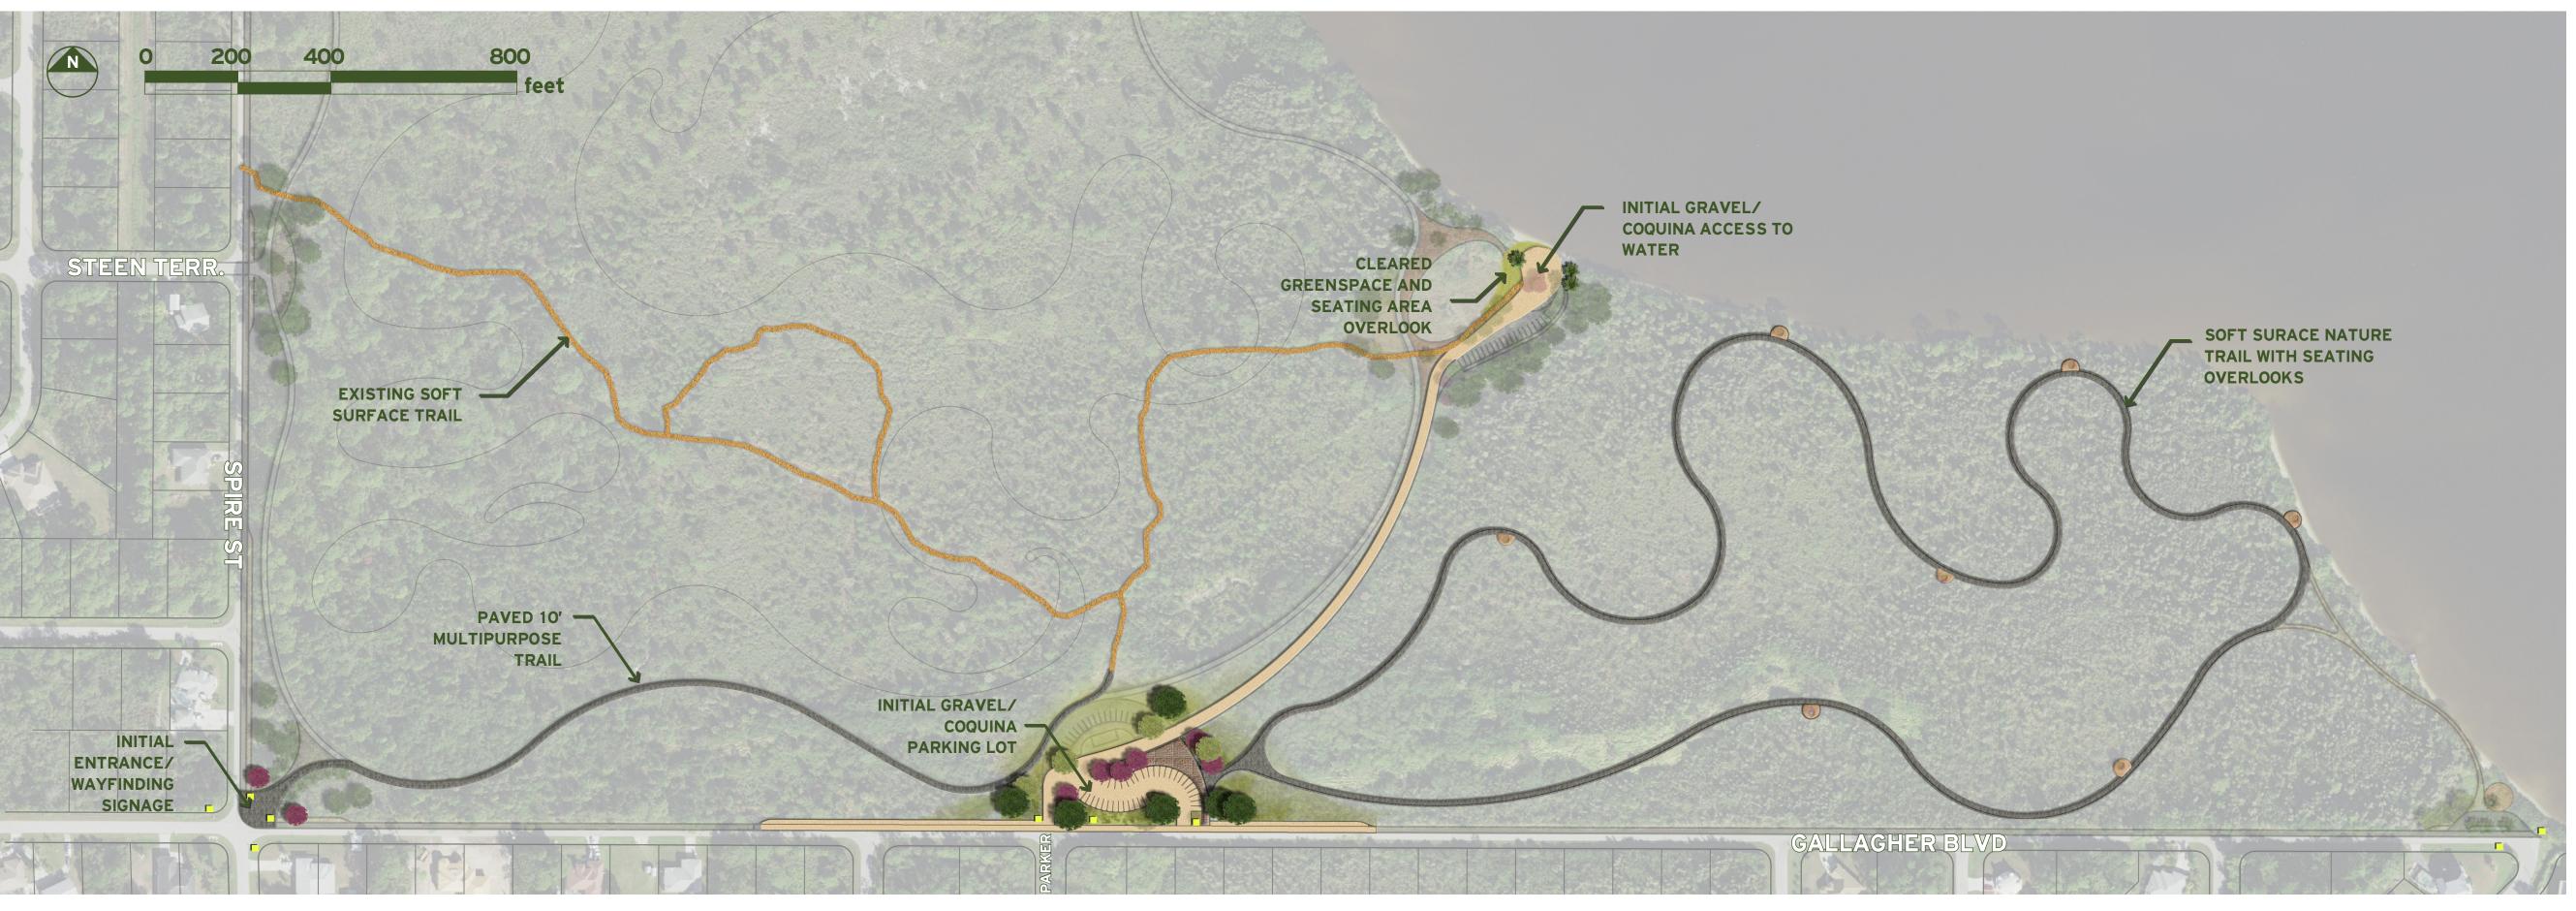

### NORTHERN PORTION OF SITE TO REMAIN IN NATURAL STATE AND HAVE NO ACCESS POINTS SECONDARY ENTRANCE PLAZA WITH SEATING, WATER EXPANDED -FOUNTAINS, AND SIGNAGE ROADWAY ENDS. LOT PROVIDED FOR NORTH PARK AMENITIES WITH **FUTURE ROPES** SIGNAGE **COURSE ALONG** EXISTING PARKING AND PULL -**VEGETATION** OUT AREAS NEXT TO EXPANDED ROADWAY CONNECTION TO MILE LONG TRAIL WITH SHADED SEATING SECONDARY OVERLOOK/ BOARDWALK AREA 10' WIDE HARD SURFACE MULTI-**PURPOSE TRAIL** AT 1.25 MILE LOOP OVERLOOK/ **BOARDWALK AREA** WITH ROCKING CHAIRS, BENCHES, AND SHADE STRUCTURE OPEN LAWN FOR PICNICS, FIELD **GAMES, AND ACTIVITIES** FISHING PIER/BOARDWALK PARKING SPOTS AND TERTIARY ENTRANCE FOR PEDESTRIANS AND CYCLISTS. ROUNDABOUT FOR KAYAK/ EXISTING VEGETATION BUFFER TO REMAIN PADDLE BOARD DROP OFF STEEN SOFT SCAPE NATURE TRAIL WITH OVERLOOKS WITH SEATING SMALL PLAYCROUND AREA WITH NATURE PLAY ELEMENTS VEGETATION A WETLANDS TO ENTRANCE TO PRIMARY CIRCULATION VIEWS INTO PARK, PAVER ENTRANCE INTO RESTROOM/ PARKING AREA PRIMARY ENTRANCE TO MYAKKA RIVER PARK TIRTIARY ENTRANCE WITH PARK USERS OVERLOOK SEATING AREA WITH SIGNAGE PULL OFF/PARKING AREA PROVIDED ALONG ROADWAY EXISTING VEGETATION / BUFFER TO REMAIN

### MYAKKA RIVER PARK PHASE 1 SITE DESIGN