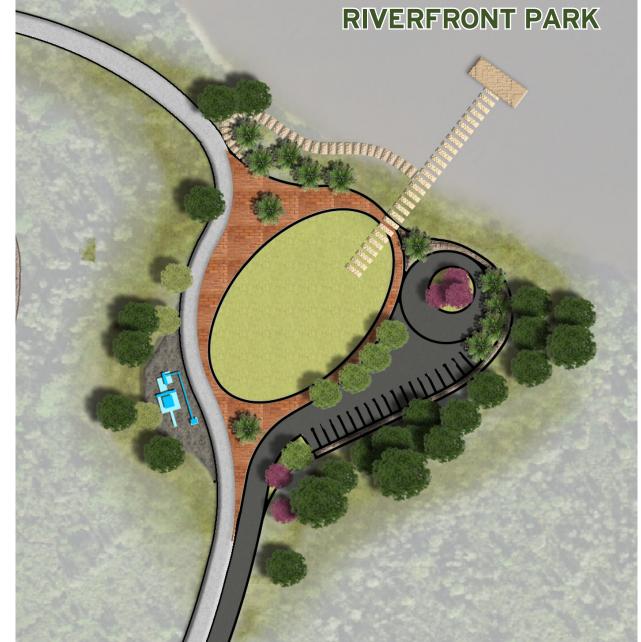

### NORTHERN PORTION OF SITE TO REMAIN IN NATURAL STATE AND HAVE NO ACCESS POINTS SECONDARY ENTRANCE PLAZA WITH SEATING, WATER EXPANDED -FOUNTAINS, AND SIGNAGE ROADWAY ENDS. LOT PROVIDED FOR NORTH PARK AMENITIES WITH **FUTURE ROPES** SIGNAGE **COURSE ALONG** EXISTING PARKING AND PULL -**VEGETATION** OUT AREAS NEXT TO EXPANDED ROADWAY CONNECTION TO MILE LONG TRAIL WITH SHADED SEATING SECONDARY OVERLOOK/ BOARDWALK AREA 10' WIDE HARD SURFACE MULTI-**PURPOSE TRAIL** AT 1.25 MILE LOOP OVERLOOK/ **BOARDWALK AREA** WITH ROCKING CHAIRS, BENCHES, AND SHADE STRUCTURE OPEN LAWN FOR PICNICS, FIELD **GAMES, AND ACTIVITIES** FISHING PIER/BOARDWALK PARKING SPOTS AND TERTIARY ENTRANCE FOR PEDESTRIANS AND CYCLISTS. ROUNDABOUT FOR KAYAK/ EXISTING VEGETATION BUFFER TO REMAIN PADDLE BOARD DROP OFF STEEN SOFT SCAPE NATURE TRAIL WITH OVERLOOKS WITH SEATING SMALL PLAYCROUND AREA WITH NATURE PLAY ELEMENTS VEGETATION A WETLANDS TO ENTRANCE TO PRIMARY CIRCULATION VIEWS INTO PARK, PAVER ENTRANCE INTO RESTROOM/ PARKING AREA PRIMARY ENTRANCE TO MYAKKA RIVER PARK TIRTIARY ENTRANCE WITH PARK USERS OVERLOOK SEATING AREA WITH SIGNAGE PULL OFF/PARKING AREA PROVIDED ALONG ROADWAY EXISTING VEGETATION / BUFFER TO REMAIN