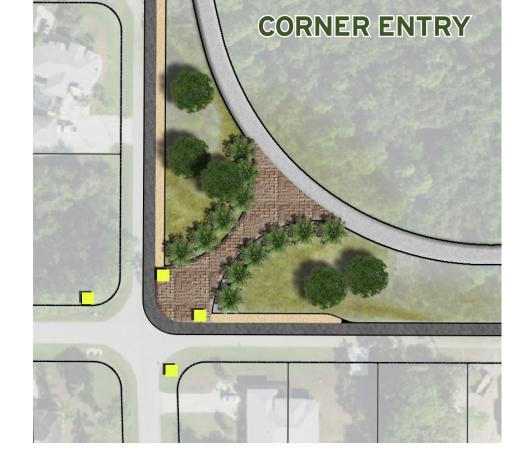

### NORTHERN PORTION OF SITE TO REMAIN IN NATURAL STATE AND HAVE NO ACCESS POINTS SECONDARY ENTRANCE PLAZA WITH SEATING, WATER EXPANDED -FOUNTAINS, AND SIGNAGE ROADWAY ENDS. LOT PROVIDED FOR NORTH PARK AMENITIES WITH **FUTURE ROPES** SIGNAGE **COURSE ALONG** EXISTING PARKING AND PULL -**VEGETATION** OUT AREAS NEXT TO EXPANDED ROADWAY CONNECTION TO MILE LONG TRAIL WITH SHADED SEATING SECONDARY OVERLOOK/ BOARDWALK AREA 10' WIDE HARD SURFACE MULTI-**PURPOSE TRAIL** AT 1.25 MILE LOOP OVERLOOK/ **BOARDWALK AREA** WITH ROCKING CHAIRS, BENCHES, AND SHADE STRUCTURE OPEN LAWN FOR PICNICS, FIELD **GAMES, AND ACTIVITIES** FISHING PIER/BOARDWALK PARKING SPOTS AND TERTIARY ENTRANCE FOR PEDESTRIANS AND CYCLISTS. ROUNDABOUT FOR KAYAK/ EXISTING VEGETATION BUFFER TO REMAIN PADDLE BOARD DROP OFF STEEN SOFT SCAPE NATURE TRAIL WITH OVERLOOKS WITH SEATING SMALL PLAYCROUND AREA WITH NATURE PLAY ELEMENTS VEGETATION A WETLANDS TO ENTRANCE TO PRIMARY CIRCULATION VIEWS INTO PARK, PAVER ENTRANCE INTO RESTROOM/ PARKING AREA PRIMARY ENTRANCE TO MYAKKA RIVER PARK TIRTIARY ENTRANCE WITH PARK USERS OVERLOOK SEATING AREA WITH SIGNAGE PULL OFF/PARKING AREA PROVIDED ALONG ROADWAY EXISTING VEGETATION / BUFFER TO REMAIN