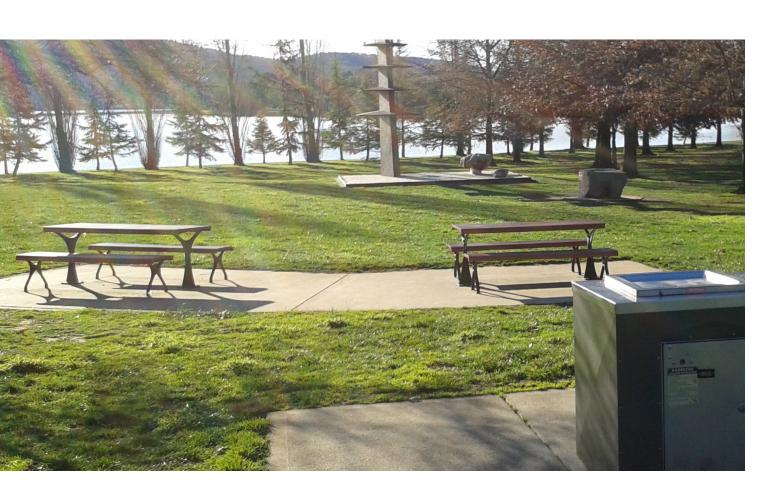

### NORTHERN PORTION OF SITE TO REMAIN IN NATURAL STATE AND HAVE NO ACCESS POINTS SECONDARY ENTRANCE PLAZA WITH SEATING, WATER EXPANDED -FOUNTAINS, AND SIGNAGE ROADWAY ENDS. LOT PROVIDED FOR NORTH PARK AMENITIES WITH **FUTURE ROPES** SIGNAGE **COURSE ALONG** EXISTING PARKING AND PULL -**VEGETATION** OUT AREAS NEXT TO EXPANDED ROADWAY CONNECTION TO MILE LONG TRAIL WITH SHADED SEATING SECONDARY OVERLOOK/ BOARDWALK AREA 10' WIDE HARD SURFACE MULTI-**PURPOSE TRAIL** AT 1.25 MILE LOOP OVERLOOK/ **BOARDWALK AREA** WITH ROCKING CHAIRS, BENCHES, AND SHADE STRUCTURE OPEN LAWN FOR PICNICS, FIELD **GAMES, AND ACTIVITIES** FISHING PIER/BOARDWALK PARKING SPOTS AND TERTIARY ENTRANCE FOR PEDESTRIANS AND CYCLISTS. ROUNDABOUT FOR KAYAK/ EXISTING VEGETATION BUFFER TO REMAIN PADDLE BOARD DROP OFF STEEN SOFT SCAPE NATURE TRAIL WITH OVERLOOKS WITH SEATING SMALL PLAYCROUND AREA WITH NATURE PLAY ELEMENTS VEGETATION A WETLANDS TO ENTRANCE TO PRIMARY CIRCULATION VIEWS INTO PARK, PAVER ENTRANCE INTO RESTROOM/ PARKING AREA PRIMARY ENTRANCE TO MYAKKA RIVER PARK TIRTIARY ENTRANCE WITH PARK USERS OVERLOOK SEATING AREA WITH SIGNAGE PULL OFF/PARKING AREA PROVIDED ALONG ROADWAY EXISTING VEGETATION / BUFFER TO REMAIN

# NORTHERN TURN AROUND + ROPES COURSE

MYAKKA RIVER PARK SITE DESIGN