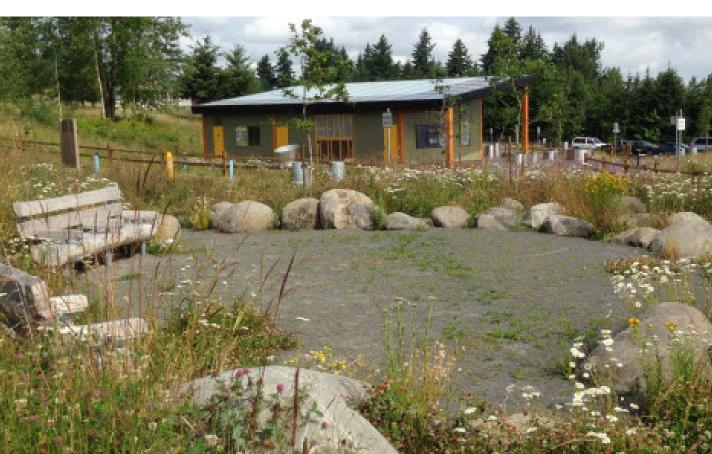

### NORTHERN PORTION OF SITE TO REMAIN IN NATURAL STATE AND HAVE NO ACCESS POINTS SECONDARY ENTRANCE PLAZA WITH SEATING, WATER EXPANDED -FOUNTAINS, AND SIGNAGE ROADWAY ENDS. LOT PROVIDED FOR NORTH PARK AMENITIES WITH **FUTURE ROPES** SIGNAGE **COURSE ALONG** EXISTING PARKING AND PULL -**VEGETATION** OUT AREAS NEXT TO EXPANDED ROADWAY CONNECTION TO MILE LONG TRAIL WITH SHADED SEATING SECONDARY OVERLOOK/ BOARDWALK AREA 10' WIDE HARD SURFACE MULTI-**PURPOSE TRAIL** AT 1.25 MILE LOOP OVERLOOK/ **BOARDWALK AREA** WITH ROCKING CHAIRS, BENCHES, AND SHADE STRUCTURE OPEN LAWN FOR PICNICS, FIELD **GAMES, AND ACTIVITIES** FISHING PIER/BOARDWALK PARKING SPOTS AND TERTIARY ENTRANCE FOR PEDESTRIANS AND CYCLISTS. ROUNDABOUT FOR KAYAK/ EXISTING VEGETATION BUFFER TO REMAIN PADDLE BOARD DROP OFF STEEN SOFT SCAPE NATURE TRAIL WITH OVERLOOKS WITH SEATING SMALL PLAYCROUND AREA WITH NATURE PLAY ELEMENTS VEGETATION A WETLANDS TO ENTRANCE TO PRIMARY CIRCULATION VIEWS INTO PARK, PAVER ENTRANCE INTO RESTROOM/ PARKING AREA PRIMARY ENTRANCE TO MYAKKA RIVER PARK TIRTIARY ENTRANCE WITH PARK USERS OVERLOOK SEATING AREA WITH SIGNAGE PULL OFF/PARKING AREA PROVIDED ALONG ROADWAY EXISTING VEGETATION / BUFFER TO REMAIN