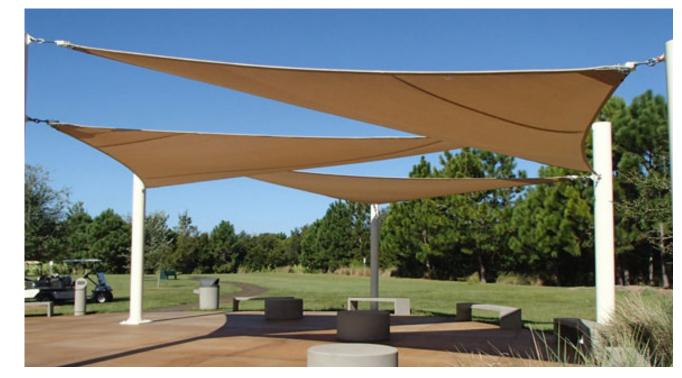

### NORTHERN PORTION OF SITE TO REMAIN IN NATURAL STATE AND HAVE NO ACCESS POINTS SECONDARY ENTRANCE PLAZA WITH SEATING, WATER EXPANDED -FOUNTAINS, AND SIGNAGE ROADWAY ENDS. LOT PROVIDED FOR NORTH PARK AMENITIES WITH **FUTURE ROPES** SIGNAGE **COURSE ALONG** EXISTING PARKING AND PULL -**VEGETATION** OUT AREAS NEXT TO EXPANDED ROADWAY CONNECTION TO MILE LONG TRAIL WITH SHADED SEATING SECONDARY OVERLOOK/ BOARDWALK AREA 10' WIDE HARD SURFACE MULTI-**PURPOSE TRAIL** AT 1.25 MILE LOOP OVERLOOK/ **BOARDWALK AREA** WITH ROCKING CHAIRS, BENCHES, AND SHADE STRUCTURE OPEN LAWN FOR PICNICS, FIELD **GAMES, AND ACTIVITIES** FISHING PIER/BOARDWALK PARKING SPOTS AND TERTIARY ENTRANCE FOR PEDESTRIANS AND CYCLISTS. ROUNDABOUT FOR KAYAK/ EXISTING VEGETATION BUFFER TO REMAIN PADDLE BOARD DROP OFF STEEN SOFT SCAPE NATURE TRAIL WITH OVERLOOKS WITH SEATING SMALL PLAYCROUND AREA WITH NATURE PLAY ELEMENTS VEGETATION A WETLANDS TO ENTRANCE TO PRIMARY CIRCULATION VIEWS INTO PARK, PAVER ENTRANCE INTO RESTROOM/ PARKING AREA PRIMARY ENTRANCE TO MYAKKA RIVER PARK TIRTIARY ENTRANCE WITH PARK USERS OVERLOOK SEATING AREA WITH SIGNAGE PULL OFF/PARKING AREA PROVIDED ALONG ROADWAY EXISTING VEGETATION / BUFFER TO REMAIN