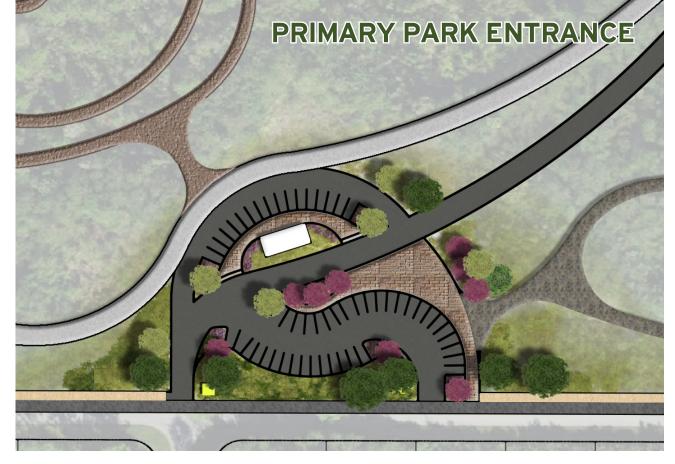

### NORTHERN PORTION OF SITE TO REMAIN IN NATURAL STATE AND HAVE NO ACCESS POINTS SECONDARY ENTRANCE PLAZA WITH SEATING, WATER EXPANDED -FOUNTAINS, AND SIGNAGE ROADWAY ENDS. LOT PROVIDED FOR NORTH PARK AMENITIES WITH **FUTURE ROPES** SIGNAGE **COURSE ALONG** EXISTING PARKING AND PULL -**VEGETATION** OUT AREAS NEXT TO EXPANDED ROADWAY CONNECTION TO MILE LONG TRAIL WITH SHADED SEATING SECONDARY OVERLOOK/ BOARDWALK AREA 10' WIDE HARD SURFACE MULTI-**PURPOSE TRAIL** AT 1.25 MILE LOOP OVERLOOK/ **BOARDWALK AREA** WITH ROCKING CHAIRS, BENCHES, AND SHADE STRUCTURE OPEN LAWN FOR PICNICS, FIELD **GAMES, AND ACTIVITIES** FISHING PIER/BOARDWALK PARKING SPOTS AND TERTIARY ENTRANCE FOR PEDESTRIANS AND CYCLISTS. ROUNDABOUT FOR KAYAK/ EXISTING VEGETATION BUFFER TO REMAIN PADDLE BOARD DROP OFF STEEN SOFT SCAPE NATURE TRAIL WITH OVERLOOKS WITH SEATING SMALL PLAYCROUND AREA WITH NATURE PLAY ELEMENTS VEGETATION A WETLANDS TO ENTRANCE TO PRIMARY CIRCULATION VIEWS INTO PARK, PAVER ENTRANCE INTO RESTROOM/ PARKING AREA PRIMARY ENTRANCE TO MYAKKA RIVER PARK TIRTIARY ENTRANCE WITH PARK USERS OVERLOOK SEATING AREA WITH SIGNAGE PULL OFF/PARKING AREA PROVIDED ALONG ROADWAY EXISTING VEGETATION / BUFFER TO REMAIN

### MYAKKA RIVER PARK SITE DESIGN

### MYAKKA RIVER PARK PHASE 1 SITE DESIGN