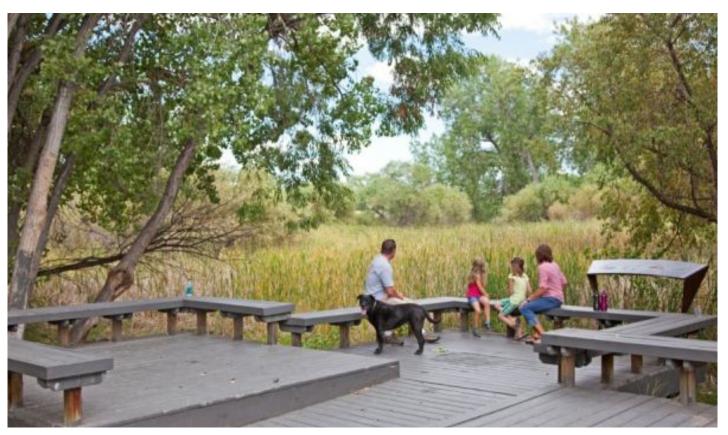

### NORTHERN PORTION OF SITE TO REMAIN IN NATURAL STATE AND HAVE NO ACCESS POINTS SECONDARY ENTRANCE PLAZA WITH SEATING, WATER EXPANDED -FOUNTAINS, AND SIGNAGE ROADWAY ENDS. LOT PROVIDED FOR NORTH PARK AMENITIES WITH **FUTURE ROPES** SIGNAGE **COURSE ALONG** EXISTING PARKING AND PULL -**VEGETATION** OUT AREAS NEXT TO EXPANDED ROADWAY CONNECTION TO MILE LONG TRAIL WITH SHADED SEATING SECONDARY OVERLOOK/ BOARDWALK AREA 10' WIDE HARD SURFACE MULTI-**PURPOSE TRAIL** AT 1.25 MILE LOOP OVERLOOK/ **BOARDWALK AREA** WITH ROCKING CHAIRS, BENCHES, AND SHADE STRUCTURE OPEN LAWN FOR PICNICS, FIELD **GAMES, AND ACTIVITIES** FISHING PIER/BOARDWALK PARKING SPOTS AND TERTIARY ENTRANCE FOR PEDESTRIANS AND CYCLISTS. ROUNDABOUT FOR KAYAK/ EXISTING VEGETATION BUFFER TO REMAIN PADDLE BOARD DROP OFF STEEN SOFT SCAPE NATURE TRAIL WITH OVERLOOKS WITH SEATING SMALL PLAYCROUND AREA WITH NATURE PLAY ELEMENTS VEGETATION A WETLANDS TO ENTRANCE TO PRIMARY CIRCULATION VIEWS INTO PARK, PAVER ENTRANCE INTO RESTROOM/ PARKING AREA PRIMARY ENTRANCE TO MYAKKA RIVER PARK TIRTIARY ENTRANCE WITH PARK USERS OVERLOOK SEATING AREA WITH SIGNAGE PULL OFF/PARKING AREA PROVIDED ALONG ROADWAY EXISTING VEGETATION / BUFFER TO REMAIN

### MYAKKA RIVER PARK SITE DESIGN