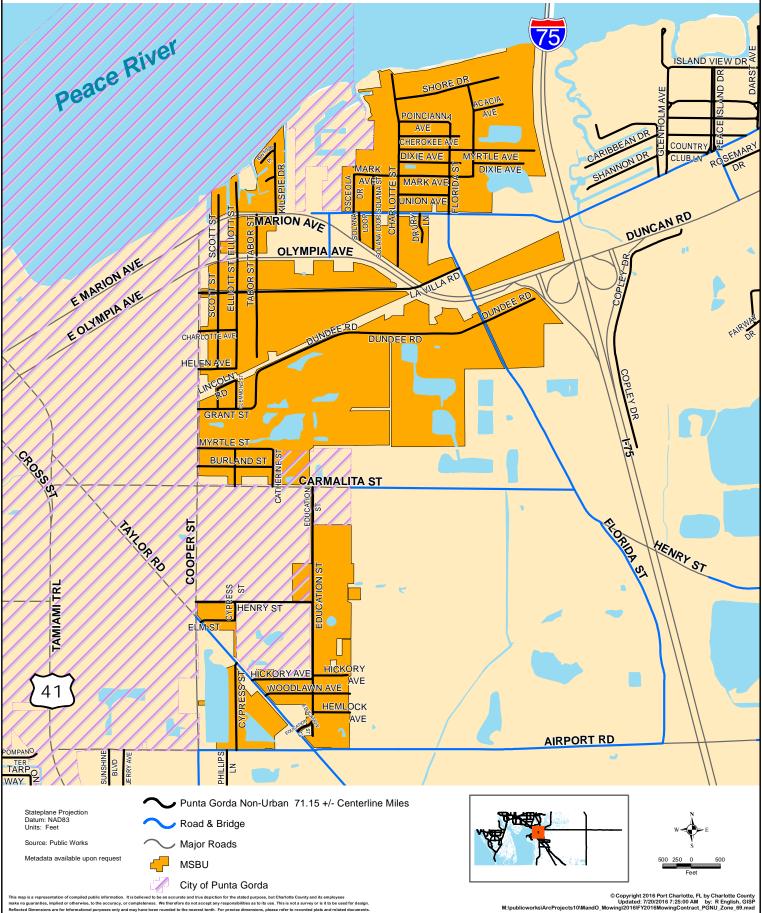

Punta Gorda Non-Urban - Zone 69 - 11.82 Miles

Punta Gorda Non-Urban - Zone 70 - 16.02 Miles

Stateplane Projection Datum: NAD83

~

Road & Bridge

Source: Public Works

Metadata available upon request

City of Punta Gorda