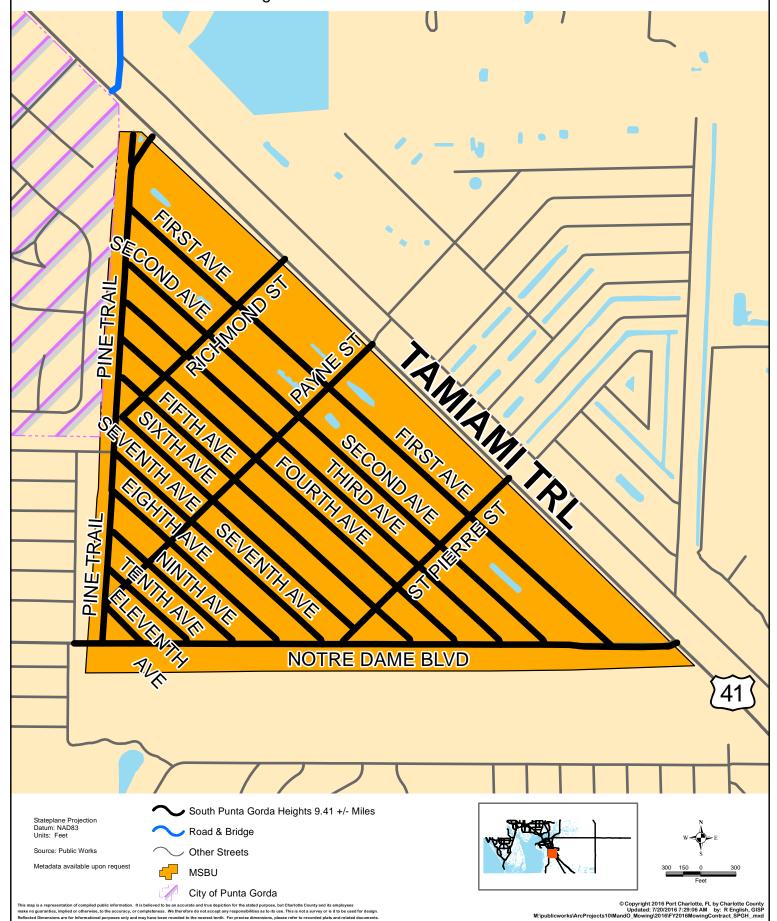

### South Punta Gorda Heights:

• November, May, June, July, August

#### **DeSoto County**

Stateplane Projection Datum: NAD83 Road & Bridge

Source: Public Works

Metadata available upon request

Other Streets

MSBU

South Punta Gorda Heights 9.41 +/- Centerline Miles

South Punta Gorda Heights East 6.49 +/- Centerline Miles