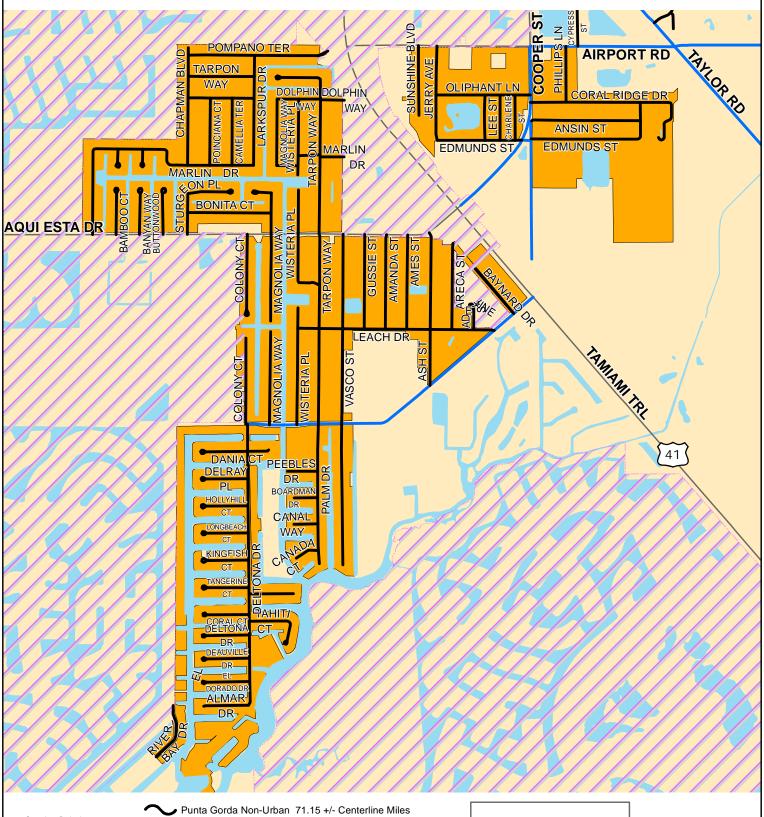

#### Punta Gorda Non-Urban:

• November, May, June, July, August

Punta Gorda Non-Urban - Zone 69 - 11.82 Miles

Punta Gorda Non-Urban - Zone 70 - 16.02 Miles

Stateplane Projection Datum: NAD83

~

Road & Bridge

Source: Public Works

Metadata available upon request

City of Punta Gorda