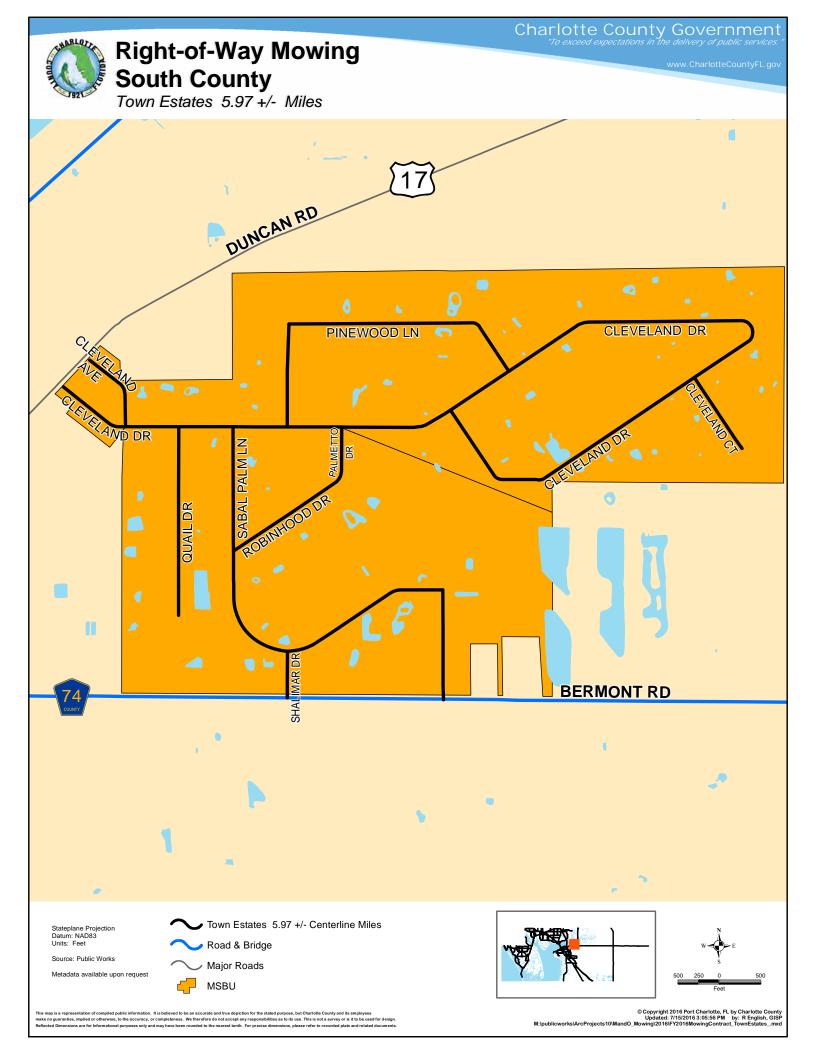

nearest tenth. For precise dimensions, please refer to recorded plats and related documents

© Copyright 2016 Port Charlotte, FL by Charlotte County Updated: 7/20/2016 7:19:25 AM by: R English, GISP M:\publicworks\ArcProjects10\MandO\_Mowing\2016\F72016\Mowning\Contracts (RoadandBridge\_South\_max













Punta Gorda Non-Urban - Zone 69 - 11.82 Miles







Punta Gorda Non-Urban - Zone 70 - 16.02 Miles



Stateplane Projection Datum: NAD83

~

Road & Bridge

Source: Public Works

Metadata available upon request



City of Punta Gorda









MSBU

Metadata available upon request





Peace River Shores 17.82 +/- Centerline Miles

#### **DeSoto County**



Stateplane Projection Datum: NAD83 Road & Bridge

Source: Public Works

Metadata available upon request

Other Streets

MSBU











South Punta Gorda Heights 9.41 +/- Centerline Miles







South Punta Gorda Heights East 6.49 +/- Centerline Miles



# **NOTRE DAME BLVD**

Source: Public Works

Metadata available upon request

South Punta Gorda Heights East 6.49 +/- Miles



Road & Bridge



MSBU



City of Punta Gorda





**Right-of-Way Mowing South County** 

South Punta Gorda Heights West 11.09 +/- Centerline Miles



Source: Public Works

Metadata available upon request



South Punta Gorda Heights West 11.09 +/- Miles



Road & Bridge



MSBU



City of Punta Gorda











Source: Public Works

Road & Bridge

Other Roads

Metadata available upon request







MSBU

Metadata available upon request