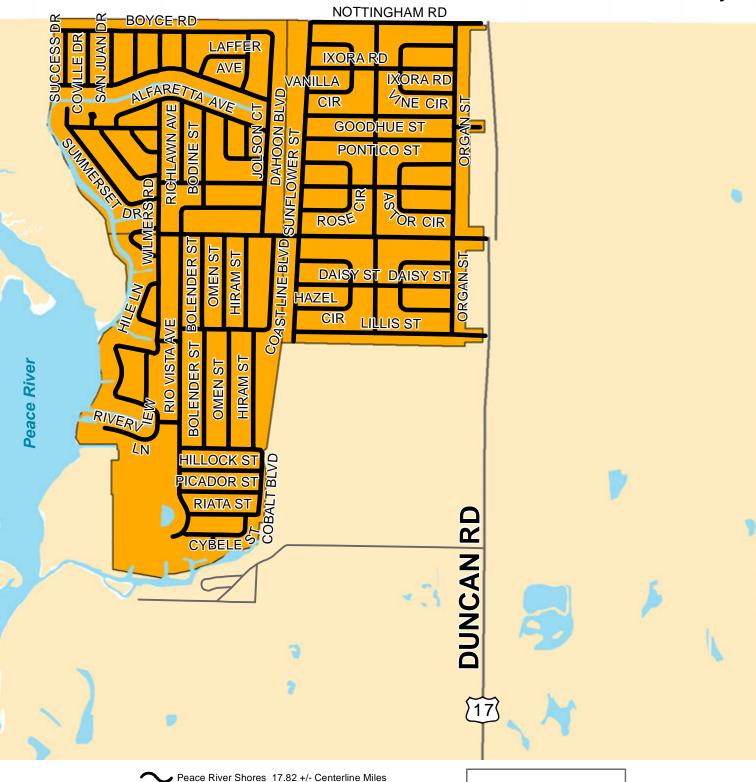

#### Peace River Shores:

November, May, June, July, August

MSBU

Metadata available upon request

Peace River Shores 17.82 +/- Centerline Miles