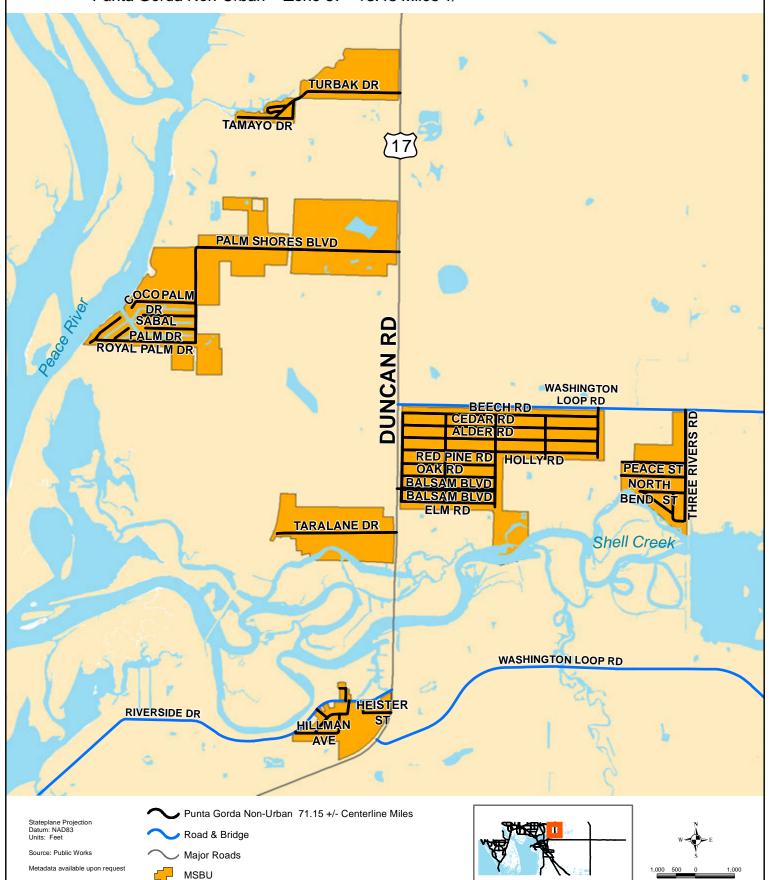

Punta Gorda Non-Urban - Zone 69 - 11.82 Miles

Punta Gorda Non-Urban - Zone 70 - 16.02 Miles

Stateplane Projection Datum: NAD83

~

Road & Bridge

Source: Public Works

Metadata available upon request

City of Punta Gorda