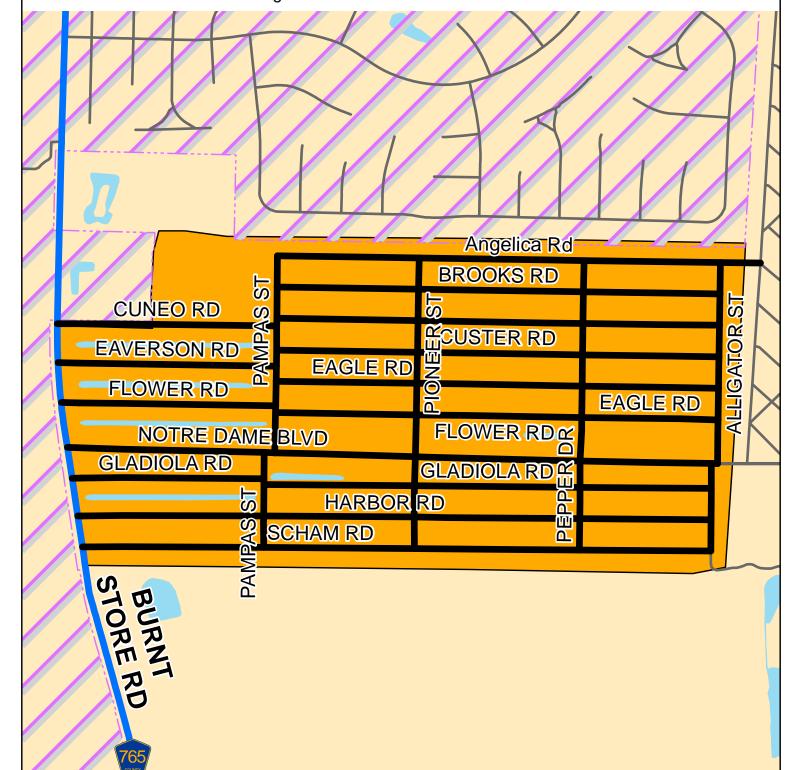

# **NOTRE DAME BLVD**

Source: Public Works

Metadata available upon request

South Punta Gorda Heights East 6.49 +/- Miles

Road & Bridge

MSBU

City of Punta Gorda

**Right-of-Way Mowing South County** 