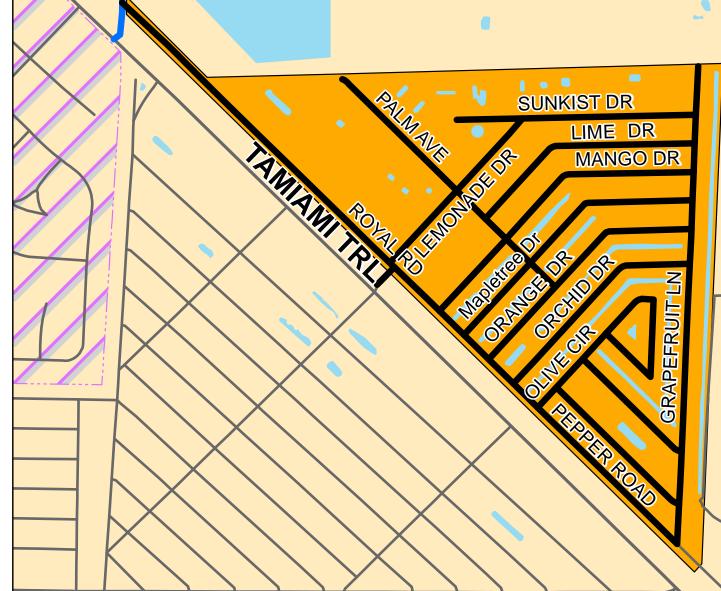

## South Punta Gorda Heights West:

• November, May, June, July, August

South Punta Gorda Heights West 11.09 +/- Centerline Miles

Source: Public Works

Metadata available upon request

South Punta Gorda Heights West 11.09 +/- Miles

Road & Bridge

MSBU

City of Punta Gorda

Source: Public Works