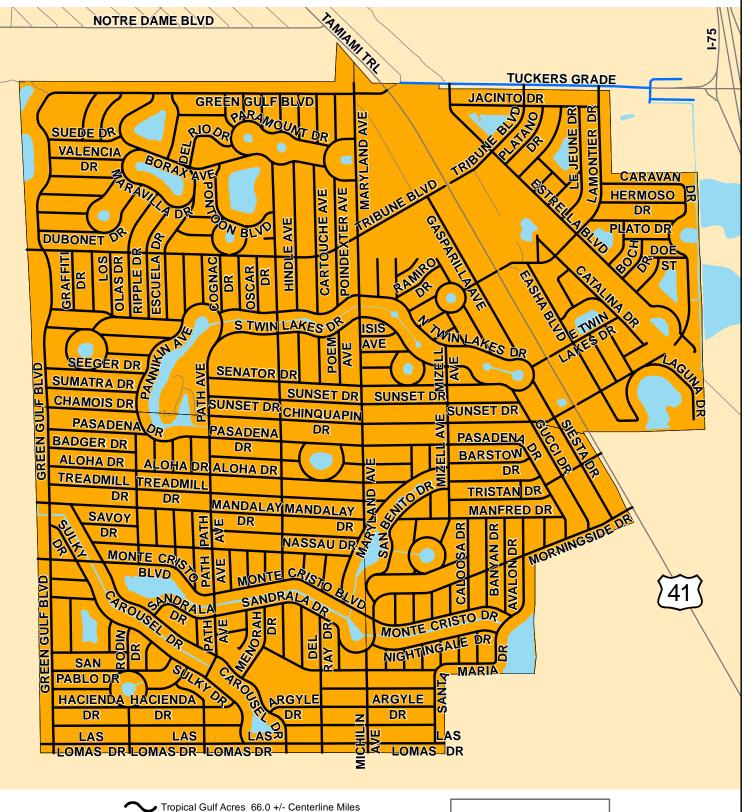

adata available upon request





Peace River Shores 17.82 +/- Centerline Miles

#### **DeSoto County**



Stateplane Projection Datum: NAD83 Road & Bridge

Source: Public Works

Metadata available upon request

Other Streets

MSBU











South Punta Gorda Heights 9.41 +/- Centerline Miles







South Punta Gorda Heights East 6.49 +/- Centerline Miles



# **NOTRE DAME BLVD**

Source: Public Works

Metadata available upon request

South Punta Gorda Heights East 6.49 +/- Miles



Road & Bridge



MSBU



City of Punta Gorda





**Right-of-Way Mowing South County** 

South Punta Gorda Heights West 11.09 +/- Centerline Miles



Source: Public Works

Metadata available upon request



South Punta Gorda Heights West 11.09 +/- Miles



Road & Bridge



MSBU



City of Punta Gorda











Source: Public Works

Road & Bridge

Other Roads

Metadata available upon request







MSBU

Metadata available upon request